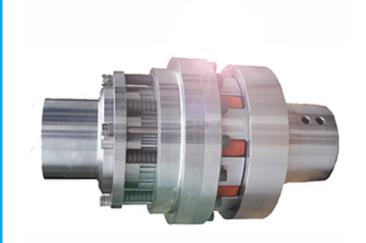

# Multi-plate friction type torque limiter (Safety coupling) Torque up to 100,000 Nm, opening 320mm

(Safety coupling)

### ... BMD Multi-disk torque limiter: technical data

- Friction plate material iron-based powder metallurgy.
- High wear resistance.
- Large torque adjustment range.
- The surface can be treated with anti-corrosion.
- o It can be equipped with various types of couplings to facilitate the connection
- between the shaft and the shaft.
   It is suitable for heavy industry applications such as fans, coal mining machinery industry, and large-scale assembly lines.