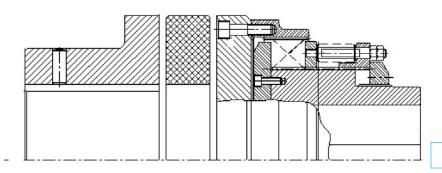

#### ... BMD/G: With elastic coupling

- . The coupling end can be lengthened according to the working conditions.
- . The body can be lengthened according to actual working conditions.
- . It can be connected with keyway, expansion sleeve or other locking devices upon request.
- . The friction plate can be replaced separately.

#### ... BMD/G: With rigid coupling

- . Various rigid couplings can be equipped according to the working conditions.
- . The body can be lengthened according to actual working conditions.
- . It can be connected with keyway, expansion sleeve or other locking devices upon request.
- . The friction plate can be replaced separately.