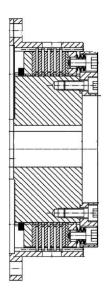

#### ... BMD: Standard structure

- . The body can be lengthened according to actual requirem ents
- . Special anti-rust and anti-corrosion treatment can be carried out on request.
- . It can be connected with keyway, expansion sleeve or other locking devices upon request. . The friction plate can be replaced separately.