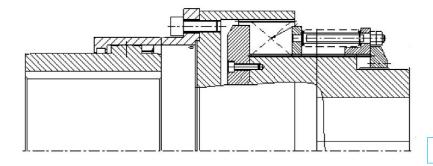

### ... BMD Multi-disk torque limiter: technical data

- Friction plate material iron-based powder metallurgy.
- High wear resistance.
- Large torque adjustment range.
- The surface can be treated with anti-corrosion.
- o It can be equipped with various types of couplings to facilitate the connection
- between the shaft and the shaft.
   It is suitable for heavy industry applications such as fans, coal mining machinery industry, and large-scale assembly lines.

#### ... BMD: Standard structure

- . The body can be lengthened according to actual requirem ents
- . Special anti-rust and anti-corrosion treatment can be carried out on request.
- . It can be connected with keyway, expansion sleeve or other locking devices upon request. . The friction plate can be replaced separately.